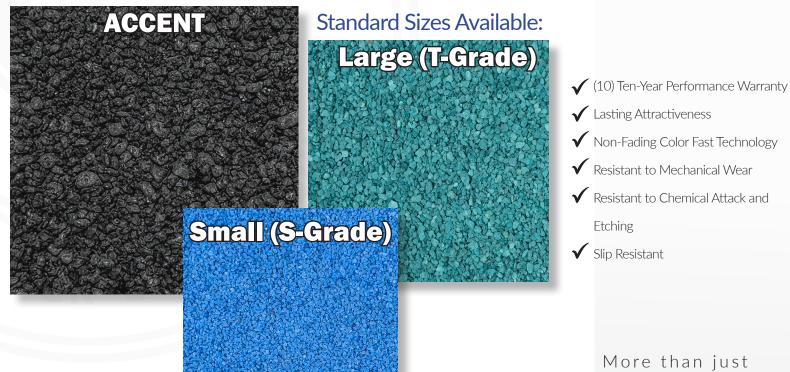

## Standard Colors Small (S-Grade) - Large (T-Grade) - Aqua Accents

beautiful, AquaGems colored ceramic aggregates are engineered to add strength to plaster pool finishes, make them more uniform and easier to apply. AquaGems can be used as a highlight, an accent, or as an overall reinforcement for 100% particle-based designs.